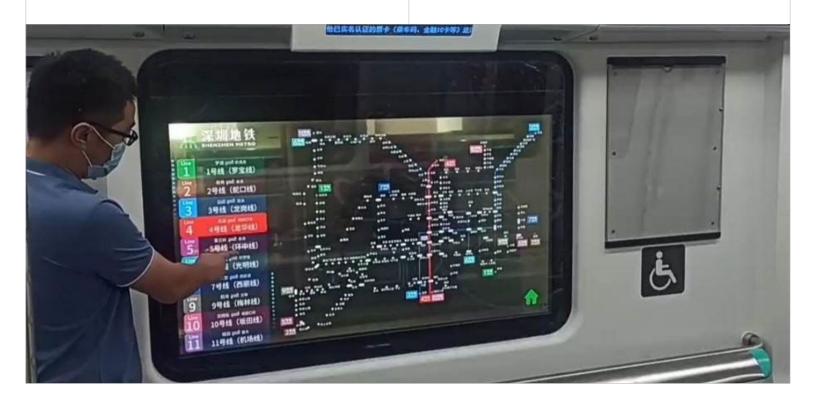

# ISMART TRANSPARENT DISPLAY

Opening up new dimensions

Featuring multi-touch technology, the highly Transparent Organic LED iSmart Display will provide a view outside, while serving as an interactive information source for passengers. Ideal for underground metros when most of the time there is nothing to see through the window.

### Interactive

The technology features touch-screen functionality and integrated speakers to play sound.