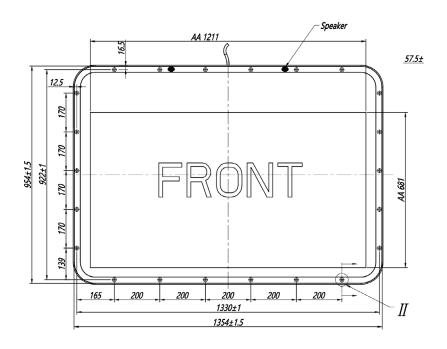

# PRODUCT SPECIFICATION

| Size              | 55" - 1221 mm (h) x 699 mm (v)                              |
|-------------------|-------------------------------------------------------------|
| Resolution        | Full HD                                                     |
| Brightness        | 150cd/m² (Average Picture Level 100%), 400 cd/m² (APL 25 %) |
| Color             | 1 Billon colors                                             |
| Transparency      | 40%                                                         |
| Power consumption | 150W - 350W max                                             |